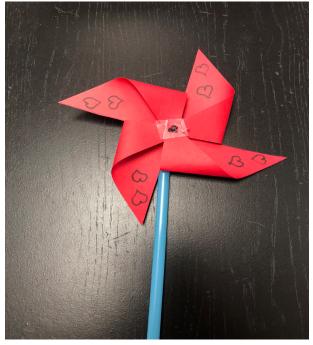

## Spinning Hearts Pinwheel

## **Instructions:**

- Cut a piece of construction paper to 5 inches by 5 inches
- Draw diagonal lines from one corner to the other
- Cut along the lines a 2 inch slit- from the corner to the center
- Punch a hole in the corner of each right hand section of each triangle
- Lift and pull the corner (the hole punched corner) of each triangle towards the center
- Insert the fastener through all of the holes, the center of the paper, and the straw- this will keep the pinwheel in place
- Design your pinwheel with hearts!