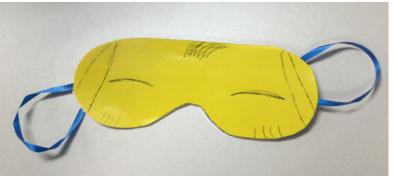

## Sleep Mask

Materials Needed:

- Felt- your choice of color
- Ribbon
- Scissors
- Glue
- Sharpie Markers

## Instructions:

- Cut out a sleep mask, so that it covers your eyes, cut out another similar piece, this way you will have two pieces of felt that look exactly the same
- Using the sharpie markers, color your mask so that it looks like your favorite creature from "Dr. Seuss's Sleep Book"
- Cut two pieces of ribbon so that you are able to tie the mask around your head
- Glue the pieces of ribbon onto the back of the colored piece of felt
- Glue the other piece of felt (the plain piece of felt) to the back of the colored piece of felt so that the ribbon is in between the two pieces of felt
- Now use your sleep mask when you are ready to sleep!