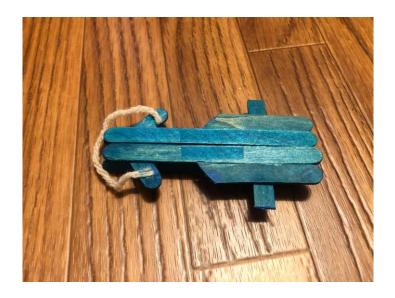

## Sled

Materials Needed:

- Colored Popsicle Sticks (Or color your own popsicle sticks with paint or markers)- 6 Popsicle Sticks Per Sled
- Glue
- Yarn
- Scissors
- Instructions:
- Using the popsicle sticks line 2 up side by side, and glue them together
- Cut one popsicle stick in half diagonally- and glue each piece to both sides of the sled
- Cut another popsicle into three pieces- 2 ends and the middle piece
- Glue the both end pieces to the bottom front of the sled and the long middle piece to the bottom end of the sled
- Glue a piece of yarn to the front of the sled
- Optional: Write your name and the year on the sled