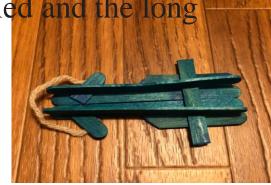

## Sled

Materials Needed:

- Colored Popsicle Sticks (Or color your own popsicle sticks with paint or markers)- 6 Popsicle Sticks Per Sled
- Glue
- Yarn
- Scissors
- Instructions:
- Using the popsicle sticks line 2 up side by side, and glue them together
- Cut one popsicle stick in half diagonally- and glue each piece to both sides of the sled
- Cut another popsicle into three pieces- 2 ends and the middle piece
- Glue the both end pieces to the bottom front of the sled and the long middle piece to the bottom end of the sled
- Glue a piece of yarn to the front of the sled
- Optional: Write your name and the year on the sled