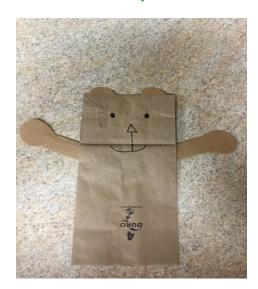

## Brown Paper Bag Bear

## **Instructions:**

- Using your Brown Construction Paper, cut out 2 bear ears
- Glue the ears to the back of the brown bag (which is the side that does not have the flap)
- Using a black marker add 2 eyes and a nose to your
  - bear on to the flap of the paper bag
- Under the flap place a smile for your bear (make sure you can still see the smile when the flap is down!)
- Make 2 arms for your bear, then glue the arms to the top of the bag
- Add a tail to the back of your bear using a brown marker